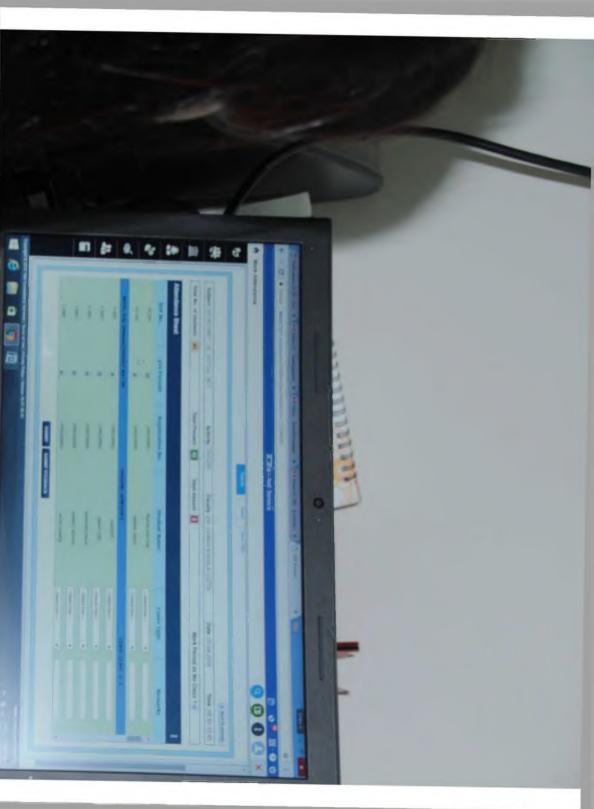

### **Following Documents are attached:**

1. The institutional expenditure statements for the heads of e-governance implementation reflected in the audited statement.

2.ERP Document, screen shots of user interfaces of each module reflecting the name of the HEI.