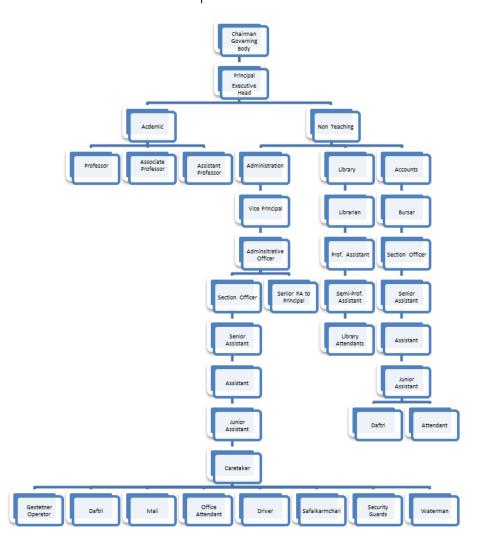

## 4. Organization Chart:

## Organizational set-up of ACHARYA NARENDRA DEV COLLEGE

ORGANIZATION CHART