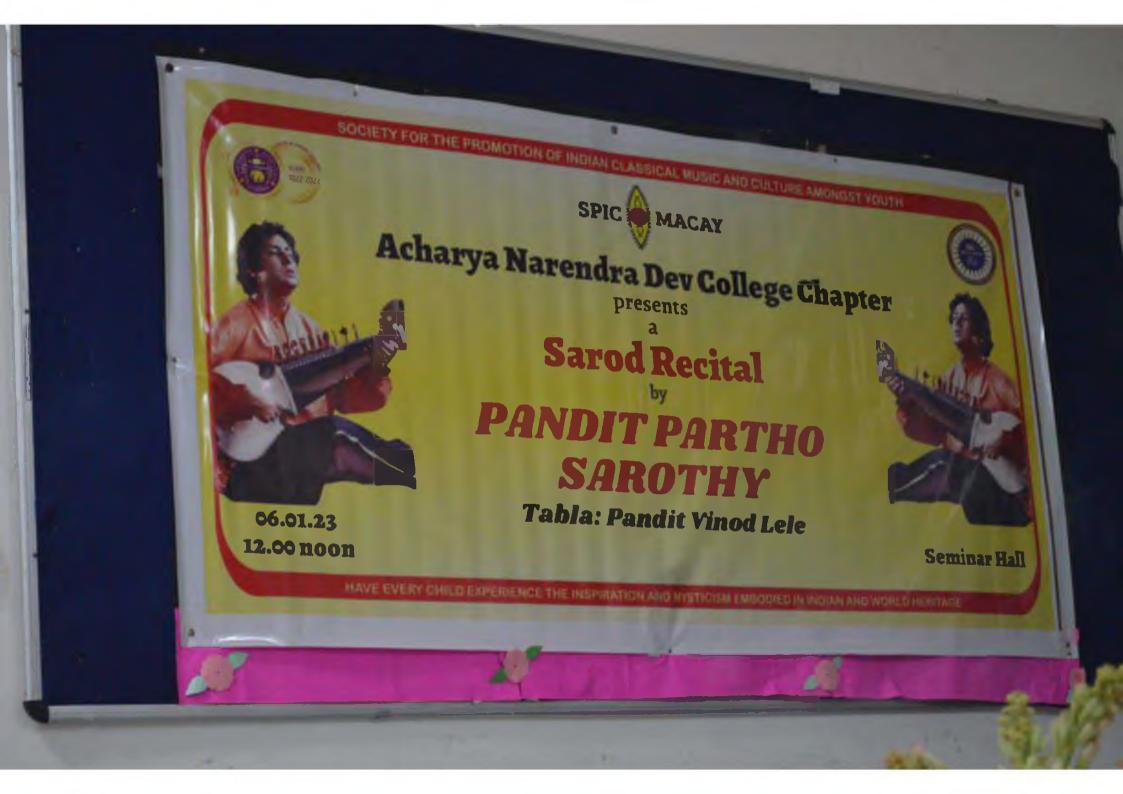

0 | RITIK GIRI      |                    |
| 39 | Z-1412 | SAROJ KUMAR DAS | Mrs. forman chanks |
| 40 | Z-1356 | SATRUPA NISHAD  | Ms. Anuracha Sarin |
| 41 | Z-1384 | SHIVAM RAI      |                    |
| 42 | Z-1360 | SIDDHARTH GAUR  |                    |
| 43 | Z-1362 | SONIKA KAPASIA  |                    |
| 44 | Z-1414 | SONIYA SHARMA   |                    |
| 45 | Z-1366 | TANU            |                    |
| 46 | 2-1416 | TUSHAR          | Dr-Shalu Mahajan   |
| 47 | Z-1368 | VANSH AGGARWAL  | Dr. Sanderp Goel   |
| 48 | Z-1370 | VIVEK TANEJA    | Me yask sain       |
| 49 | Z-1418 | WARIS ANSARI    |                    |











# leiothrixx.andc and dhunmusicsociety

DHUN MUSIC SOCIETY

# **12 APRIL**

LEIOTHRIXX 222

AT

MAIN STAGE | 5 PM ONWARDS





















#### PROF. RAVI TOTEJA | प्रो. रवि टोटेजा Officiating Principal | कार्यवाहक प्राचार्य

ACHARYA NARENDRA DEV COLLEGE University of Delhi | NAAC accredited: A Grade आचार्य नरेंद्र देव कॉलेज दिल्ली विश्वविद्यालय | एन.ए.ए.सी. मान्यता प्राप्त 'ए' ग्रेड



Ref./सदभ : ANDC Dated/दिनांक

7.1.3: Quality audits on environment and energy regularly undertaken by the Institution. The institutional environment and energy initiatives:

| Year                                                              | 2017-2018                                                                                                  | 2018-2019                                                                                                  | 2019-2020